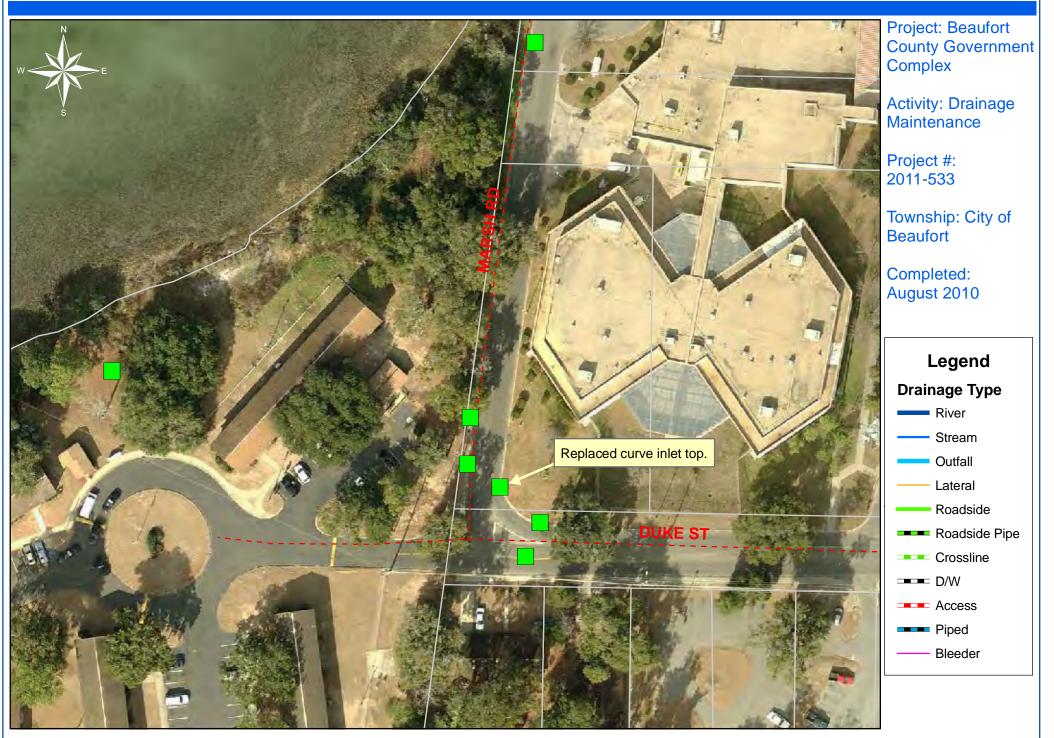

## Beaufort County Public Works Stormwater Infrastructure

Project Summary

| Project Summary: Beau                             |                 |                |           |            |
|---------------------------------------------------|-----------------|----------------|-----------|------------|
| rojoot Gammary. Boa                               | afort County Go | overnment C    | omplex    |            |
|                                                   |                 |                | •         |            |
| Project #: 2011-533                               |                 | Completed:     | Aua-10    |            |
|                                                   |                 |                |           |            |
| Narrative Description o                           | Project:        |                |           |            |
| Replaced curve inlet to                           | •               |                |           |            |
|                                                   |                 |                |           |            |
| Material Cost, Rental                             | Equipment Su    | immary, and    | Labor     |            |
| ,                                                 |                 | <b>,</b>       |           |            |
| Material                                          | Unit            | Cost/Unit      | Qty       | Cost       |
| Double Wing Top Slab                              |                 |                |           | \$533.93   |
| Type S Cement                                     | 75lb bag        | \$9.35         | 1.0       | \$9.35     |
| Concrete Brick                                    | each            | \$0.36         | 8.0       | \$2.88     |
| All Purpose Sand                                  | bag             | \$3.80         | 1.0       | \$3.80     |
| Diesel                                            | gallon          | \$2.71         | 12.0      | \$32.52    |
| Gas                                               | gallon          | \$2.48         | 9.0       | \$22.32    |
| Labor                                             | hours           |                | 31.5      | \$719.13   |
| Indirect Labor, Services                          | s, and Supplies |                |           | \$510.89   |
| Total Cost of Materials, Rental Equip., and Labor |                 |                | or        | \$1,834.82 |
|                                                   |                 |                |           |            |
|                                                   |                 |                |           |            |
| Note: Labor cost includ                           | es the employe  | e's salary pl  | us fringe | benefits.  |
| Note: Labor cost includ                           | es the employe  | ee's salary pl | us fringe | benefits.  |
| Note: Labor cost includ<br>Equipment Cost         | es the employe  | ee's salary pl | us fringe | benefits.  |
|                                                   | es the employe  |                |           |            |
|                                                   | es the employe  | ee's salary pl | us fringe | benefits.  |
| Equipment Cost                                    |                 | Cost/Hour      |           |            |
| Equipment Cost<br>Item                            | Asset           | Cost/Hour      | Hrs.      | Cost       |

Total Cost:

\$1,946.62

0 25 50 100 150 200

Feet

1 inch = 72 feet

Prepared By: BC Stormwater Management Utility Date Print: 12/28/10 File:C:sethdata\project\projectmap\BC Gov Complex 2011-533